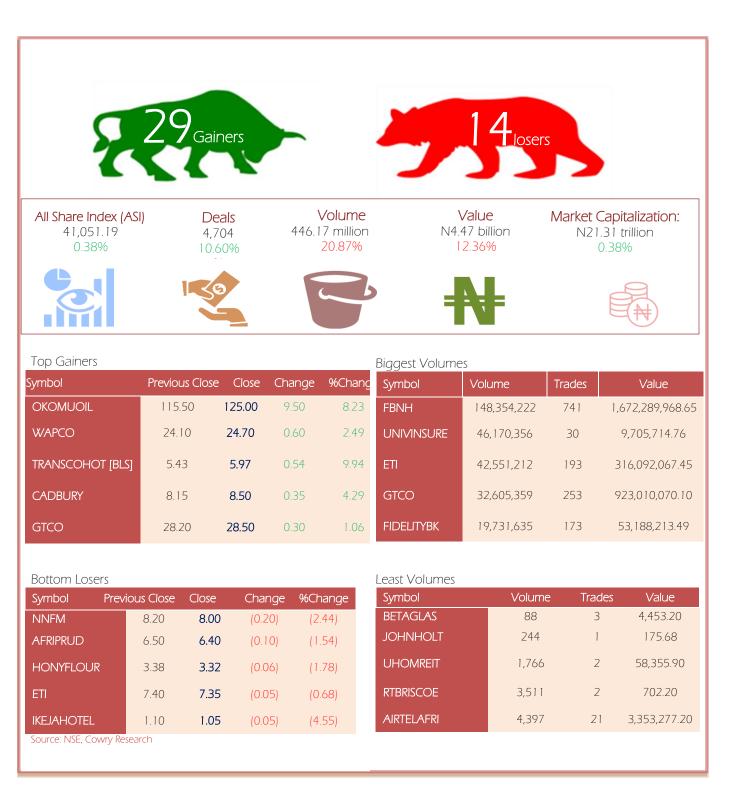

MPR: 11.50% Aug'21 Inflation Rate: 17.01% Q2 2021 Real GDP: 5.01%





| Symbol            | P. Close | High         | Low          | Close  | Change | %Change | Trades   | Volume      | Value            |
|-------------------|----------|--------------|--------------|--------|--------|---------|----------|-------------|------------------|
| ABCTRANS          | 0.34     | 0.32         | 0.32         | 0.32   | (0.02) | (5.88)  | 11       | 243,981     | 77,811.36        |
| ACCESS            | 9.60     | 9.95         | 9.75         | 9.80   | 0.20   | 2.08    | 282      | 12,474,386  | 122,828,820.85   |
| AFRIPRUD          | 6.50     | 6.40         | 6.40         | 6.40   | (0.10) | (1.54)  | 61       | 882,061     | 5,683,159.55     |
| AIICO             | 0.92     | 0.93         | 0.92         | 0.93   | 0.01   | 1.09    | 39       | 999,630     | 931,0